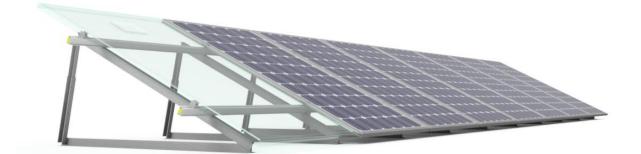

## AS360- H2300 HELIOS Flat Roof

## Technical characteristics

Jumil Solar

- Series: H2300
- Type: AS360
- Application: Flat roof
- Alignment: Portrait
  Inclination: 15°-30°
- Foundation: Concrete

## Certification

- Static Analysis According Eurocodes 1,3,9
- ISO 9001 / ISO 14001 / ISO 50001
- CE
- Technical Manual
- Alumil 20 Year Guarantee

**H2300** series are designed for easy assembly on the terrace surface. These are lightweight structures that consist of few components.

The maximum span is 2m between the mounting points depending on the wind and snow loads. There is also the ability to change the slope from 15 up to 30 degrees.

- ✓ Pre-assembled materials
- ✓ Quick installation
- ✓ Light weight mounting system