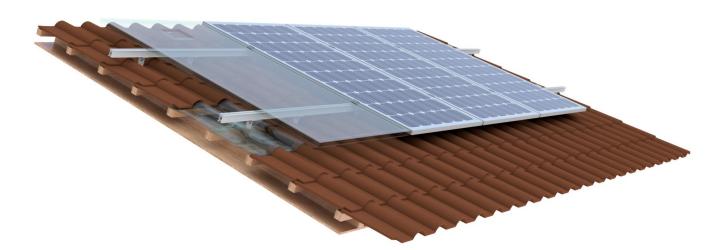

# AS250- H2200 HELIOS Tile Roof

## Technical characteristics

- Series: H2200
- Type: AS250
- Application: Tile roof
- Alignment: Portrait-Landscape
- Inclination: Tangent to the tile roof Foundation: Hooks or hanger bolts

Depending on the requirements of each project, our structures can be adjusted in 3 dimensions, and fit in various types of tile (eg, Roman, Dutch).

PV modules can be placed either in portrait or landscape position for maximum roof coverage.