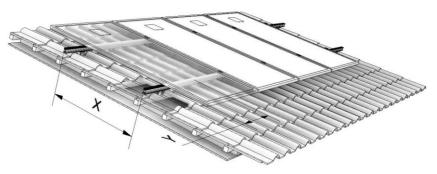

#### Certification

- Static Analysis According Eurocodes 1,3,9
- ISO 9001 / ISO 14001 / ISO 50001
- CE
- Technical Manual
- Alumil 20 Year Guarantee

**H2200** roof series offer the possibility for easy assembly by achieving large spans (up to 1,8m) between the mounting

- Pre-assembled materials
- Quick installation
- Light weight mounting system