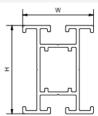

#### **TECHNICAL DETAILS**

| Profile         | H2216                                                               |
|-----------------|---------------------------------------------------------------------|
| W = width (mm)  | 40                                                                  |
| H = Height (mm) | 50                                                                  |
| Weight (kg/m)   | 1,071                                                               |
| Lengths (m)     | 2.2 / 2.4 / 3.15 / 3.3 / 3.6 / 4.2<br>/ 4.4 / 4.7 / 6.2 / 6.5 / 7.0 |