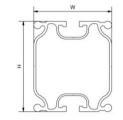

- Pre-assembled materials ✓
- Quick installation
- Light weight mounting system

| Profile         | H2060                                                               |
|-----------------|---------------------------------------------------------------------|
| W = width (mm)  | 52                                                                  |
| H = Height (mm) | 60                                                                  |
| Weight (kg/m)   | 1,486                                                               |
| Lengths (m)     | 2.2 / 2.4 / 3.15 / 3.3 / 3.6 / 4.2<br>/ 4.4 / 4.7 / 6.2 / 6.5 / 7.0 |