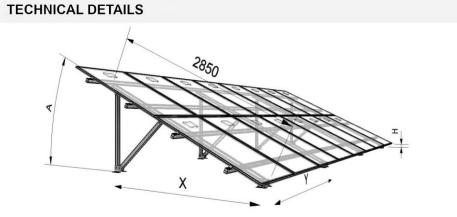

## **Technical characteristics**

Jumil Solar

- Series: H2300
- Type: AS106
- Application: Free field & flat roof Alignment: Portrait
- Inclination: 25° 30°
- Foundation: Pile ramming or concrete blocks or combination Lower PV module distance from the ground: 10-20cm

## Certification

- TUV Certification H-2416/10
- Static Analysis According Eurocodes 1,3,9 ISO 9001 / ISO 14001 / ISO 50001
- CE
- Technical Manual
- Alumil 20 Year Guarantee

 $\ensuremath{\textbf{H2300-106}}$  is an aluminum structure solution for 2 panels portrait. The system is provided with all needed clamps, connection base plates (to concrete blocks or steel piles) and stainless steel assembly screws in preassembled package. The inclination is  $25^{\circ}$  - $30^{\circ}$  / or can be customized as per exact requirements for large scale projects.