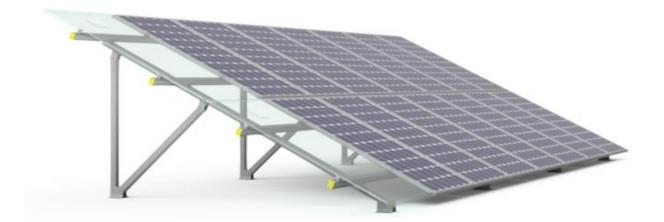

## Certification

- TUV Certification H-2416/10
- Static Analysis According Eurocodes 1,3,9 ISO 9001 / ISO 14001 / ISO 50001
- CE
- Technical Manual
- Alumil 20 Year Guarantee

 $\ensuremath{\textbf{H2300-106}}$  is an aluminum structure solution for 2 panels portrait. The system is provided with all needed clamps, connection base plates (to concrete blocks or steel piles) and stainless steel assembly screws in preassembled package. The inclination is  $25^{\circ}$  - $30^{\circ}$  / or can be customized as per exact requirements for large scale projects.